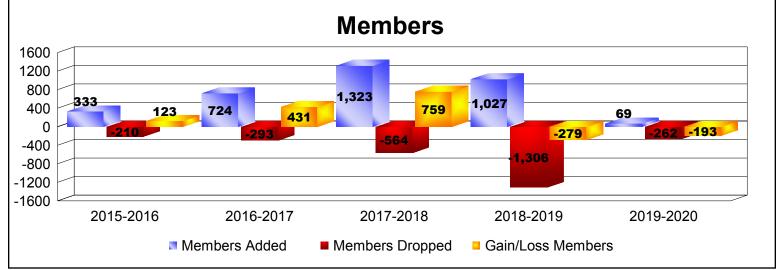

District 3232F1 As of December 2019 Cumulative

| Year      | New<br>Clubs | Dropped<br>Clubs | Gain/<br>Loss<br>Clubs | New<br>Members | Charter<br>Members | Reinstate<br>Members | Transfer<br>Members | Total<br>Member<br>Added | Total<br>Members<br>Dropped | Gain/<br>Loss<br>Members |
|-----------|--------------|------------------|------------------------|----------------|--------------------|----------------------|---------------------|--------------------------|-----------------------------|--------------------------|
| 2015-2016 | 3            | 0                | 3                      | 256            | 64                 | 11                   | 2                   | 333                      | -210                        | 123                      |
| 2016-2017 | 6            | 0                | 6                      | 573            | 131                | 12                   | 8                   | 724                      | -293                        | 431                      |
| 2017-2018 | 15           | 0                | 15                     | 855            | 443                | 21                   | 4                   | 1323                     | -564                        | 759                      |
| 2018-2019 | 6            | -14              | -8                     | 755            | 221                | 41                   | 10                  | 1027                     | -1306                       | -279                     |
| 2019-2020 | 0            | -7               | -7                     | 49             | 11                 | 3                    | 6                   | 69                       | -262                        | -193                     |
| Average   | 6            | -4               | 2                      | 498            | 174                | 18                   | 6                   | 695                      | -527                        | 168                      |