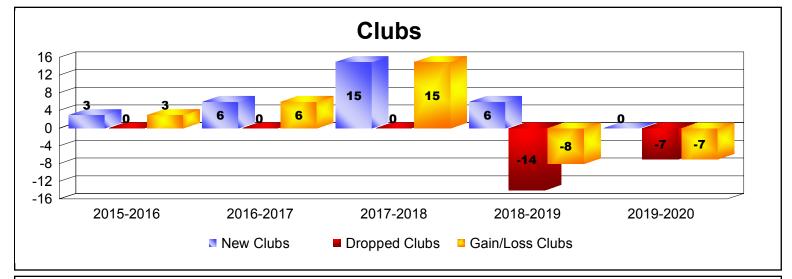

District 3232F1 As of December 2019 Cumulative

| Year      | New<br>Clubs | Dropped<br>Clubs | Gain/<br>Loss<br>Clubs | New<br>Members | Charter<br>Members | Reinstate<br>Members | Transfer<br>Members | Total<br>Member<br>Added | Total<br>Members<br>Dropped | Gain/<br>Loss<br>Members |
|-----------|--------------|------------------|------------------------|----------------|--------------------|----------------------|---------------------|--------------------------|-----------------------------|--------------------------|
| 2015-2016 | 3            | 0                | 3                      | 256            | 64                 | 11                   | 2                   | 333                      | -210                        | 123                      |
| 2016-2017 | 6            | 0                | 6                      | 573            | 131                | 12                   | 8                   | 724                      | -293                        | 431                      |
| 2017-2018 | 15           | 0                | 15                     | 855            | 443                | 21                   | 4                   | 1323                     | -564                        | 759                      |
| 2018-2019 | 6            | -14              | -8                     | 755            | 221                | 41                   | 10                  | 1027                     | -1306                       | -279                     |
| 2019-2020 | 0            | -7               | -7                     | 49             | 11                 | 3                    | 6                   | 69                       | -262                        | -193                     |
| Average   | 6            | -4               | 2                      | 498            | 174                | 18                   | 6                   | 695                      | -527                        | 168                      |